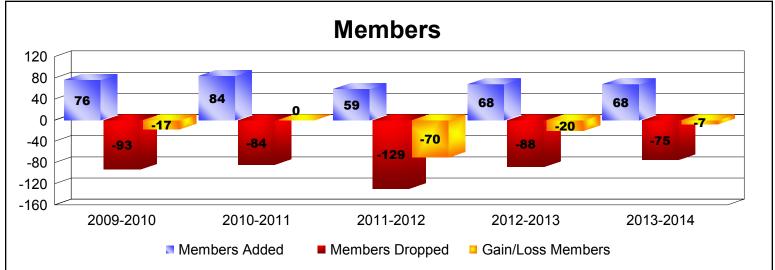

District 101GD As of June 2014 Cumulative

| Year      | New<br>Clubs | Dropped<br>Clubs | Gain/<br>Loss<br>Clubs | New<br>Members | Charter<br>Members | Reinstate<br>Members | Transfer<br>Members | Total<br>Member<br>Added | Total<br>Members<br>Dropped | Gain/<br>Loss<br>Members |
|-----------|--------------|------------------|------------------------|----------------|--------------------|----------------------|---------------------|--------------------------|-----------------------------|--------------------------|
| 2009-2010 | 0            | 0                | 0                      | 73             | 0                  | 2                    | 1                   | 76                       | -93                         | -17                      |
| 2010-2011 | 0            | 0                | 0                      | 81             | 0                  | 1                    | 2                   | 84                       | -84                         | 0                        |
| 2011-2012 | 0            | -1               | -1                     | 57             | 0                  | 0                    | 2                   | 59                       | -129                        | -70                      |
| 2012-2013 | 0            | -2               | -2                     | 64             | 0                  | 1                    | 3                   | 68                       | -88                         | -20                      |
| 2013-2014 | 0            | -1               | -1                     | 58             | 0                  | 0                    | 10                  | 68                       | -75                         | -7                       |
| Average   | 0            | -1               | -1                     | 67             | 0                  | 1                    | 4                   | 71                       | -94                         | -23                      |