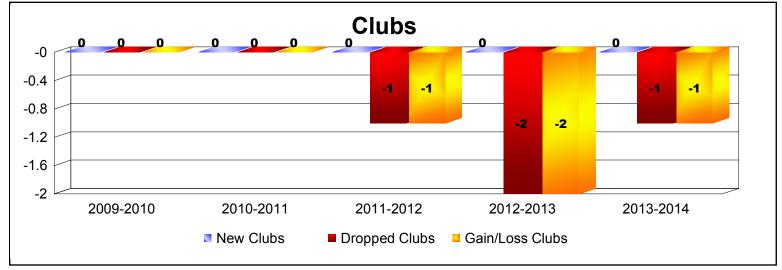

District 101GD As of June 2014 Cumulative

| Year      | New<br>Clubs | Dropped<br>Clubs | Gain/<br>Loss<br>Clubs | New<br>Members | Charter<br>Members | Reinstate<br>Members | Transfer<br>Members | Total<br>Member<br>Added | Total<br>Members<br>Dropped | Gain/<br>Loss<br>Members |
|-----------|--------------|------------------|------------------------|----------------|--------------------|----------------------|---------------------|--------------------------|-----------------------------|--------------------------|
| 2009-2010 | 0            | 0                | 0                      | 73             | 0                  | 2                    | 1                   | 76                       | -93                         | -17                      |
| 2010-2011 | 0            | 0                | 0                      | 81             | 0                  | 1                    | 2                   | 84                       | -84                         | 0                        |
| 2011-2012 | 0            | -1               | -1                     | 57             | 0                  | 0                    | 2                   | 59                       | -129                        | -70                      |
| 2012-2013 | 0            | -2               | -2                     | 64             | 0                  | 1                    | 3                   | 68                       | -88                         | -20                      |
| 2013-2014 | 0            | -1               | -1                     | 58             | 0                  | 0                    | 10                  | 68                       | -75                         | -7                       |
| Average   | 0            | -1               | -1                     | 67             | 0                  | 1                    | 4                   | 71                       | -94                         | -23                      |